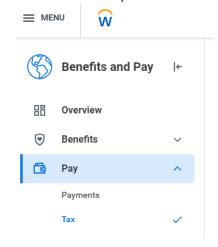

## Workday - Change Federal Withholding

From the home page of Workday,

- Click the Menu in the upper left corner of your Workday page
- Click the Benefits and Pay application
- Click the dropdown arrow next to the Pay and then click on Tax