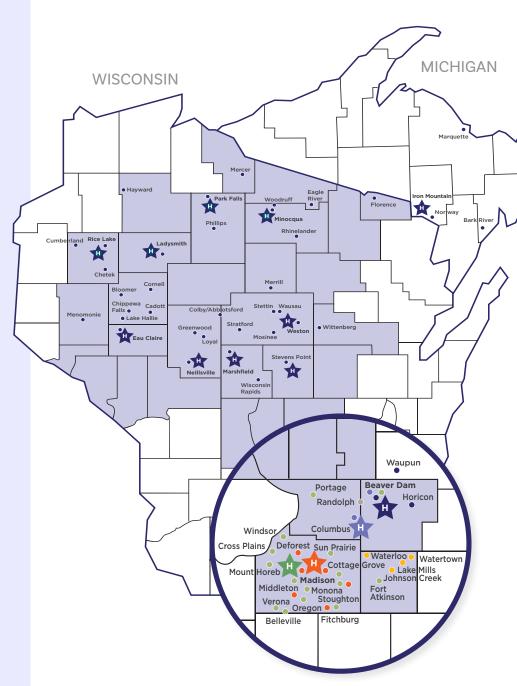

# Welcome to your provider network

Exceptional coverage and strong, local providers

With the Enrich network, you have access to Marshfield Clinic Health System, UW Health, UnityPoint Health – Meriter, Prairie Ridge Health and Watertown Regional Medical Center as your primary health care providers.

If you have a dependent who resides within these counties, they have access to our Enrich network of providers. If you have a dependent who lives outside these counties and cannot easily access the network providers, you can sign up for the out-of-area dependent coverage. This will provide nationwide access for your covered dependents that don't live within the Enrich service area.

# **Enrich** provider locations

Marshfield Clinic Health System • UW Health • UnityPoint Health - Meriter Prairie Ridge Health • Watertown Regional Medical Center